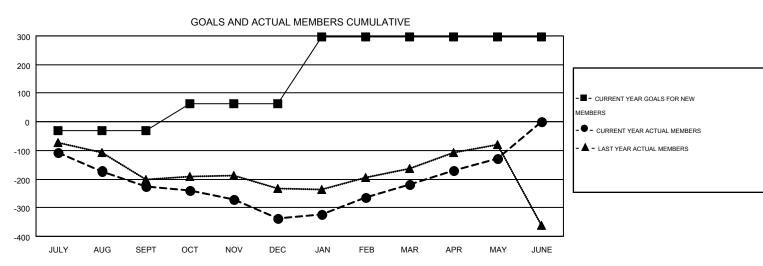

2

0

2

2

|   | Members               |                    |                                        |                    |                  |  |  |  |  |  |  |
|---|-----------------------|--------------------|----------------------------------------|--------------------|------------------|--|--|--|--|--|--|
| ╝ | RESULTS FOR 2015-2016 |                    |                                        |                    |                  |  |  |  |  |  |  |
|   | QUARTER               | NEW MEMBER<br>GOAL | CHARTER AND<br>NEW<br>MEMBERS<br>ADDED | DROPPED<br>MEMBERS | NET<br>GAIN/LOSS |  |  |  |  |  |  |
|   | JULY/AUG/SEPT         | -30                | 148                                    | 374                | -226             |  |  |  |  |  |  |
|   | OCT/NOV/DEC           | 94                 | 380                                    | 490                | -110             |  |  |  |  |  |  |
| ١ | JAN/FEB/MAR           | 234                | 375                                    | 257                | 118              |  |  |  |  |  |  |
| ١ | APR/MAY/JUNE          | 0                  | 263                                    | 174                | 89               |  |  |  |  |  |  |

## GOALS AND ACTUAL NEW CLUBS CUMULATIVE

3

| DROPPED CLUBS: 6 |       | 357 CLUBS OF 542 ADDED 1 OR MORE<br>NEW MEMBERS | GENDER DISTRIBUTION |                |       |
|------------------|-------|-------------------------------------------------|---------------------|----------------|-------|
|                  |       |                                                 | MALE                | 9,683 (72.96%) |       |
|                  |       |                                                 | FEMALE              | 3,589 (27.04%) |       |
| DROPPED MEMBERS  |       |                                                 |                     |                |       |
| DECEASED         | 182   | CLICK HERE FOR HEALTH ASSESSMENT DATA           |                     |                | 2 222 |
| CLUB CANCELLED   | 25    |                                                 | FAMILY UNIT MEMBERS |                | 2,333 |
| OTHER            | 1,086 |                                                 | HEAD OF HOUSEHOLD   |                | 1,140 |
| TOTAL            | 1,293 |                                                 | NON-HEAD OF HOUSEHO | LD             | 1,193 |