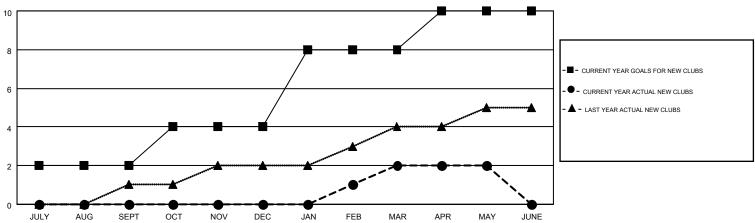

## MONTHLY MEMBERSHIP PROGRESS REPORT

Multiple District A

-2

-3

Results as of: 5/31/2016

**LOCATION: ONTARIO** 

 $\mathsf{GMT}\;\mathsf{CA}\;2$ 

| GMT: CHRIS L          | EWIS             |           |                  |                  |  |  |  |  |
|-----------------------|------------------|-----------|------------------|------------------|--|--|--|--|
|                       |                  | Clubs     |                  |                  |  |  |  |  |
| RESULTS FOR 2015-2016 |                  |           |                  |                  |  |  |  |  |
| QUARTER               | NEW CLUB<br>GOAL | NEW CLUBS | DROPPED<br>CLUBS | NET<br>GAIN/LOSS |  |  |  |  |

## GOALS AND ACTUAL NEW CLUBS CUMULATIVE

3

| DROPPED CLUBS: 6 |       | 357 CLUBS OF 542 ADDED 1 OR MORE<br>NEW MEMBERS | GENDER DISTRIBUTION |                |       |
|------------------|-------|-------------------------------------------------|---------------------|----------------|-------|
|                  |       |                                                 | MALE                | 9,683 (72.96%) |       |
|                  |       |                                                 | FEMALE              | 3,589 (27.04%) |       |
| DROPPED MEMBERS  |       |                                                 |                     |                |       |
| DECEASED         | 182   | CLICK HERE FOR HEALTH ASSESSMENT DATA           |                     |                | 2 222 |
| CLUB CANCELLED   | 25    |                                                 | FAMILY UNIT MEMBERS |                | 2,333 |
| OTHER            | 1,086 |                                                 | HEAD OF HOUSEHOLD   |                | 1,140 |
| TOTAL            | 1,293 |                                                 | NON-HEAD OF HOUSEHO | LD             | 1,193 |